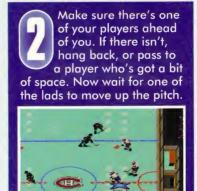

extremely Ldepressed rhinoceros, the EA series of sport sims trundles on with no sign of stopping. NHLPA '94 takes off where '93 left off although you have to look hard to spot the differences. The graphics are the same, the playability is almost identical and if you've got one of the previous two games you'll

know what to expect. The question is, are we being ripped off? Well,

EA obviously think we're not. A few minor



changes here and there and they've got a whole new product. There are several new play modes, more tournaments, two, three and four-player games if you shell out for the four-player adaptor, and little digitised cameos of the players. Well worth the money, eh?



▲ Blimey, would you look at the size of those two behind the goal! Talk about having an unfair advantage.



Following your attacker up the field and get ready to pass. The most accurate way is to head towards them then hit B as you get in close









### COMMENT



Perhaps the biggest mystery about this game for me is the way it's probably going to sell by the bucket-load. Take it from me, it's a pointless purchase unless you're after the four-player

### MARK

option. It's not that it's a bad game, it's just that the previous incarnation was far more enjoyable. For one thing it had the fighting. Gall me violent and shallowminded, but I loved giving any opposing player who scored a ruddy good scudding for being such a smart-ass. If you feel that is an aspect you can do without, this version is the one to look for. Me, I'm sticking with '93.

### FUUR OF THE BEST

The key feature of this ver